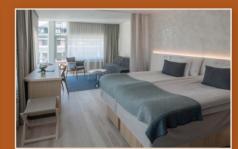

Rooms & Suites

Nordic Light Hotel offers 159 rooms and 10 suites.

More details

### Room Categories

Standard Queen

18 square meters

Learn more

Superior King

20 square meters

Learn more

**Deluxe King** 

28 - 35 square meters

Learn more

Hotel Suites

35 square meters

Learnmore