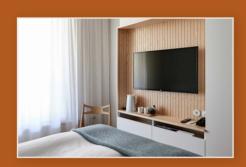

Rooms & Suites

Nordic Light Hotel offers 159 rooms and 10 suites.

More details

### Room Categories

Standard Queen

18 square meters

Learn more

Superior King

20 square meters

Learn more

**Deluxe King** 

28 - 35 square meters

Learn more

Hotel Suites

35 square meters

Learnmore