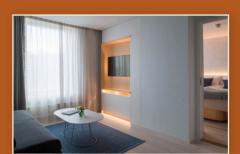

Rooms & Suites

Nordic Light Hotel offers 159 rooms and 10 suites.

More details

### Room Categories

Standard Queen

18 square meters

Learn more

Superior King

20 square meters

Learn more

**Deluxe King** 

28 - 35 square meters

Learn more

Hotel Suites

35 square meters

Learnmore