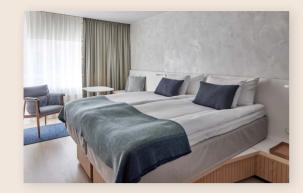

Rooms & Suites

Nordic Light Hotel offers 159 rooms and 10 suites.

More details

### Room Categories

Standard Queen

18 square meters

Learn more

Superior King

20 square meters

Learn more

**Deluxe King** 

28 - 35 square meters

Learn more

Hotel Suites

35 square meters

Learnmore